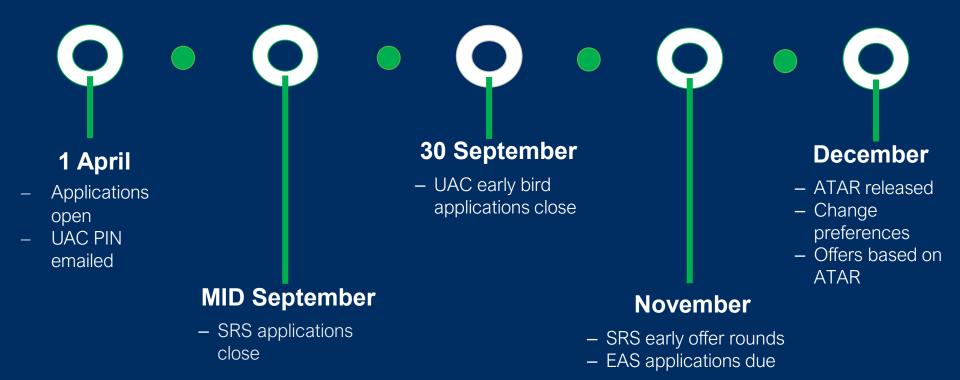

#### **Timeline of events**

### Apply

Online via UAC website from 1 April Preferences list up to 5 at any one time Access Schemes online from 1 April

## **Uni Application**

Apply online with NESA number and UAC PIN

All course will be available from 1
August

Apply by 30 September

#### **Schools Recommendation Schemes**

#### Early offer scheme through UAC

Apply by September

Open to all Year 12

Conditional or unconditional offers

Subject to change for 2021/22