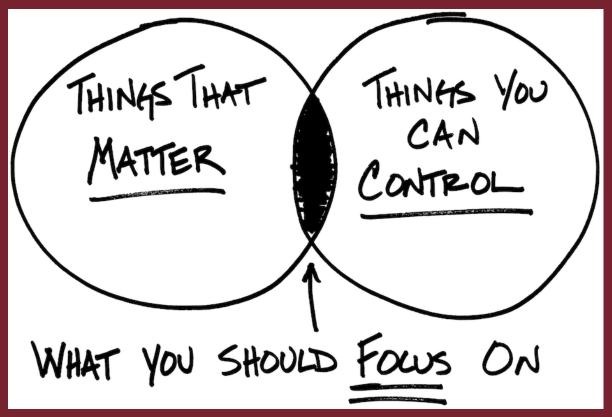

#### MY YEAR 12 EXPERIENCE











## CONTROL THE CONTROLLABLES









# MY SCHOOL ADVICE

Follow your passions

Keep a balance

**Get involved** 





### FOLLOW YOUR PASSIONS









#### KEEP A BALANCE









### GET INVOLVED















# MY SCHOOL ADVICE

Follow your passions

Keep a balance

**Get involved** 







#### SCHOOLS RECOMMENDATION SCHEME

- Selection based on Year 11 results and rating from your school
- Apply through UAC
- Applications open April, close September
- Receive an early offer from November
- MQ SRS





#### **ADJUSTMENT FACTORS**



**ACHIEVEMENT** 



**LOCATION** 

EDUCATIONAL ACCESS SCHEME

ATAR
+
ADJUSTMENT
FACTORS
=

SELECTION RANK

MQ adjustment factors

**Receive up to 15 Adjustment Factors**