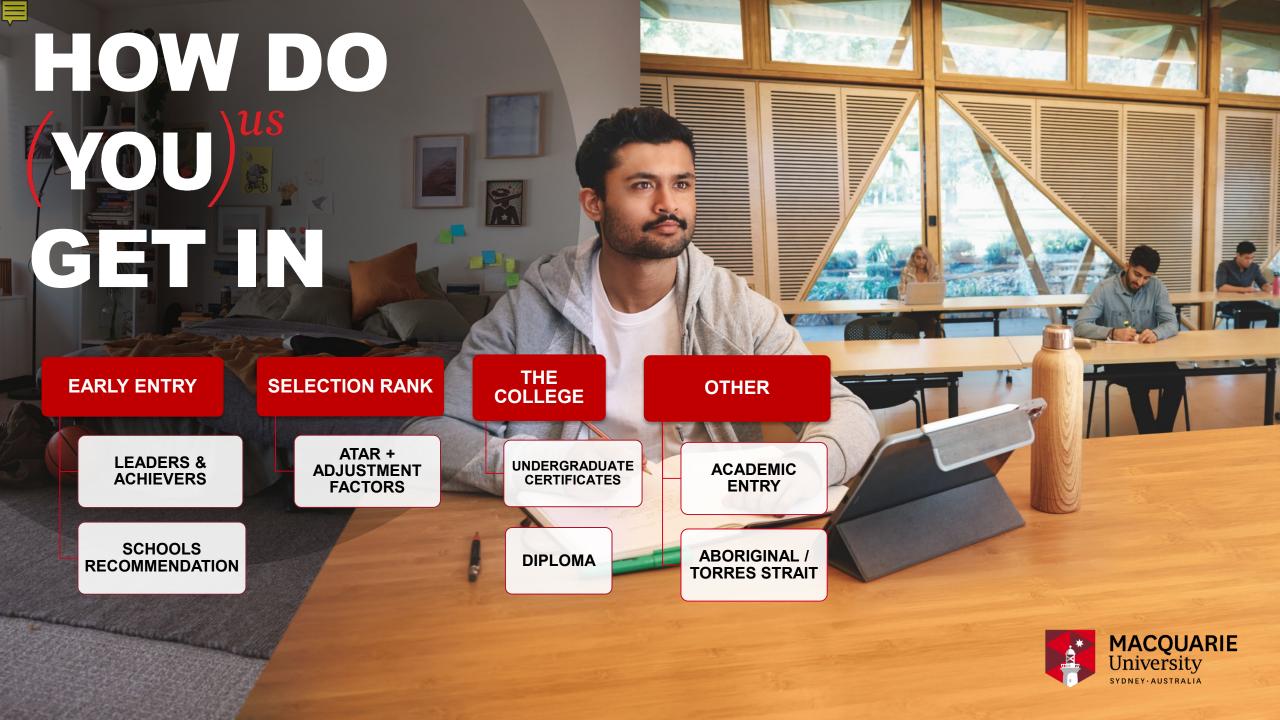

#### SCHOOLS RECOMMENDATION SCHEME

- Selection based on Year 11 results and rating from your school
- Apply through UAC
- Applications open April, close September
- Receive an early offer from November
- MQ SRS

#### **ADJUSTMENT FACTORS**

**ACHIEVEMENT** 

**LOCATION** 

EDUCATIONAL ACCESS SCHEME

ATAR
+
ADJUSTMENT
FACTORS
=

SELECTION RANK

MQ adjustment factors

**Receive up to 15 Adjustment Factors** 