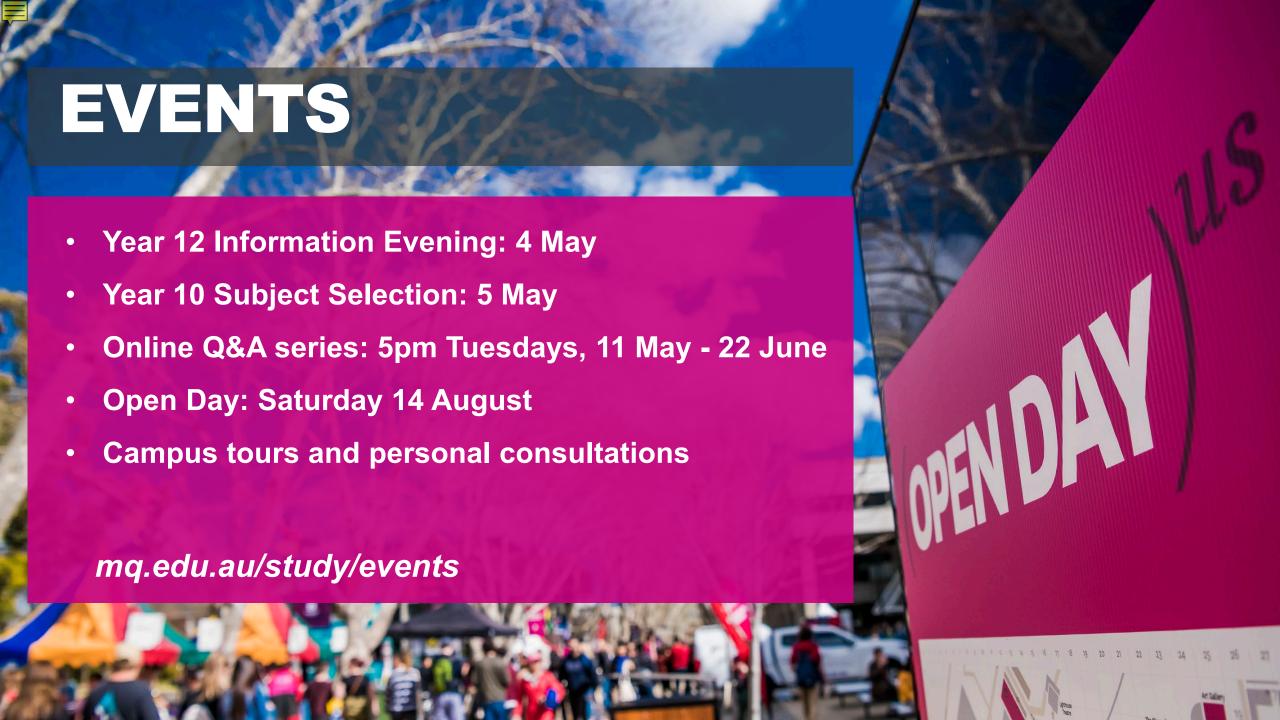

#### MY YEAR 12 EXPERIENCE











## CONTROL THE CONTROLLABLES









# MY SCHOOL ADVICE

Follow your passions

Keep a balance

**Get involved** 





### FOLLOW YOUR PASSIONS









#### KEEP A BALANCE









### GET INVOLVED















# MY SCHOOL ADVICE

Follow your passions

Keep a balance

**Get involved** 







#### SCHOOLS RECOMMENDATION SCHEME

- Selection based on Year 11 results and rating from your school
- Apply through UAC
- Applications open April, close September
- Receive an early offer from November
- MQ SRS





#### **ADJUSTMENT FACTORS**



**ACHIEVEMENT** 



**LOCATION** 

EDUCATIONAL ACCESS SCHEME

ATAR
+
ADJUSTMENT
FACTORS
=

SELECTION RANK

MQ adjustment factors

**Receive up to 15 Adjustment Factors**